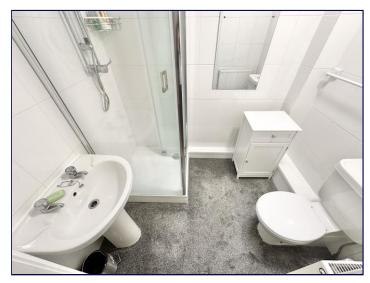

## **Bathroom**

6' 5" x 4' 7" (1.95m x 1.40m)

The bathroom for the property is situated between the two bedrooms and has a white suite including corner shower unit, WC and hand basin. The room has a velux window to allow for natural light.