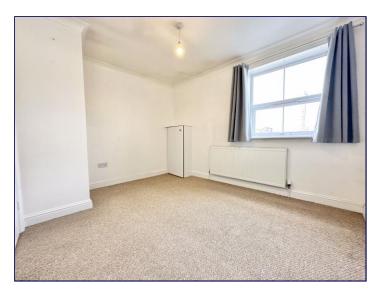

## Lounge/Kitchen

24' 2" x 11' 3" (7.36m x 3.43m)

The downstairs of the property is open plan, the lounge is situated at the front of the ground floor and is neutrally decorated with magnolia painted walls and brown carpet. The rear of the ground floor is the kitchen which has a variety of wall and base units, integrated oven, hob and extractor hood, under counter washing machine along with a freestanding fridgefreezer.