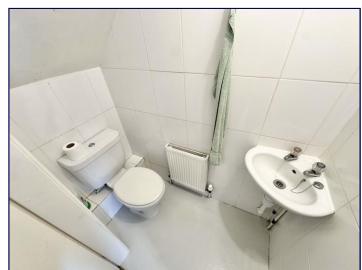

## **Downstairs WC**

5' 3" x 2' 6" (1.60m x 0.76m)

The downstairs WC has a white toilet and small corner hand basin.