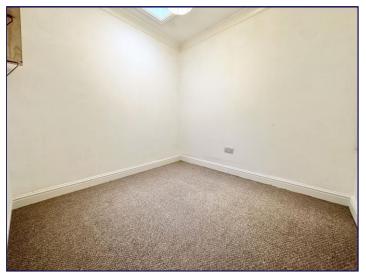

## **Downstairs WC**

5' 3" x 2' 6" (1.60m x 0.76m)

The downstairs WC has a white toilet and small corner hand basin.