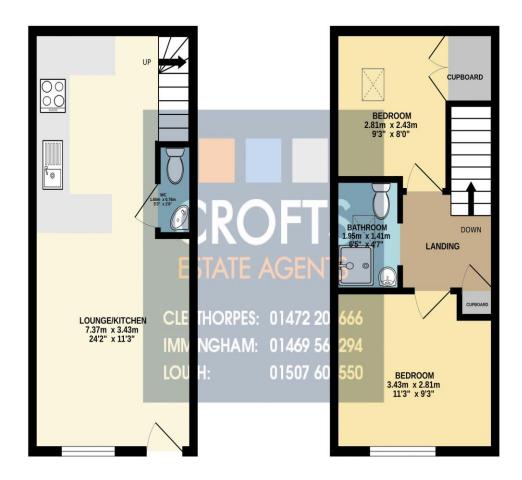

## Lounge/Kitchen

24' 2" x 11' 3" (7.36m x 3.43m)

The downstairs of the property is open plan, the lounge is situated at the front of the ground floor and is neutrally decorated with magnolia painted walls and brown carpet. The rear of the ground floor is the kitchen which has a variety of wall and base units, integrated oven, hob and extractor hood, under counter washing machine along with a freestanding fridgefreezer.

## **Downstairs WC**

5' 3" x 2' 6" (1.60m x 0.76m)

The downstairs WC has a white toilet and small corner hand basin.

## **Bedroom One**

11' 3" x 9' 3" (3.43m x 2.82m)

The larger of the two bedrooms is situated at the front of the property, and is neutrally decorated with white painted walls and brown carpet.

## **Bedroom Two**

9' 3" x 8' 0" (2.82m x 2.44m)

To the rear of the first floor there is a second bedroom which has integrated storage. The room is neutrally decorated with white painted walls and brown carpet. The room has a velux window allowing for natural light, and some shelves for additional storage.

## **Bathroom**

6' 5" x 4' 7" (1.95m x 1.40m)

The bathroom for the property is situated between the two bedrooms and has a white suite including corner shower unit, WC and hand basin. The room has a velux window to allow for natural light.

STATUTORY NOTICE: YOUR HOMES IS AT RISK IF YOU DO NOT KEEP UP REPAYMENTS ON A MORTAGE OR OTHER LOAN SECURED ON IT.

TOTAL FLOOR AREA : 50.6 sq.m. (544 sq.ft.) approx.

White every attempt has been made to ensure the accuracy of the discription curranted here, rediscontented of drocs involution, more said any other times all exponential and on pergonability is feather for any prospective participant of the proposes only and should be used as such by any prospective purchaser. The services, systems and appliances shown have not been tested and no guarantee as to their operability or efficiency can be given.