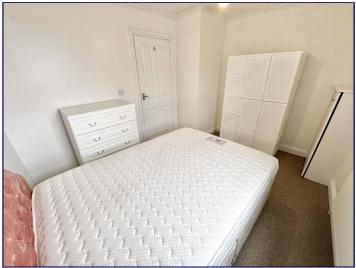

## **Bedroom One**

11' 3" x 9' 3" (3.43m x 2.82m)

The larger of the two bedrooms is situated at the front of the property, and is neutrally decorated with white painted walls and brown carpet.