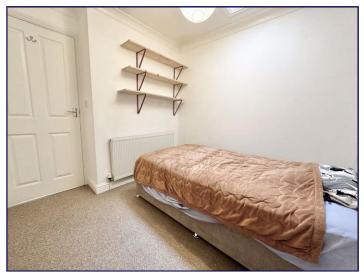

## **Bedroom Two**

9' 3" x 8' 0" (2.82m x 2.44m)

To the rear of the first floor there is a second bedroom which has integrated storage. The room is neutrally decorated with white painted walls and brown carpet. The room has a velux window allowing for natural light, and some shelves for additional storage.